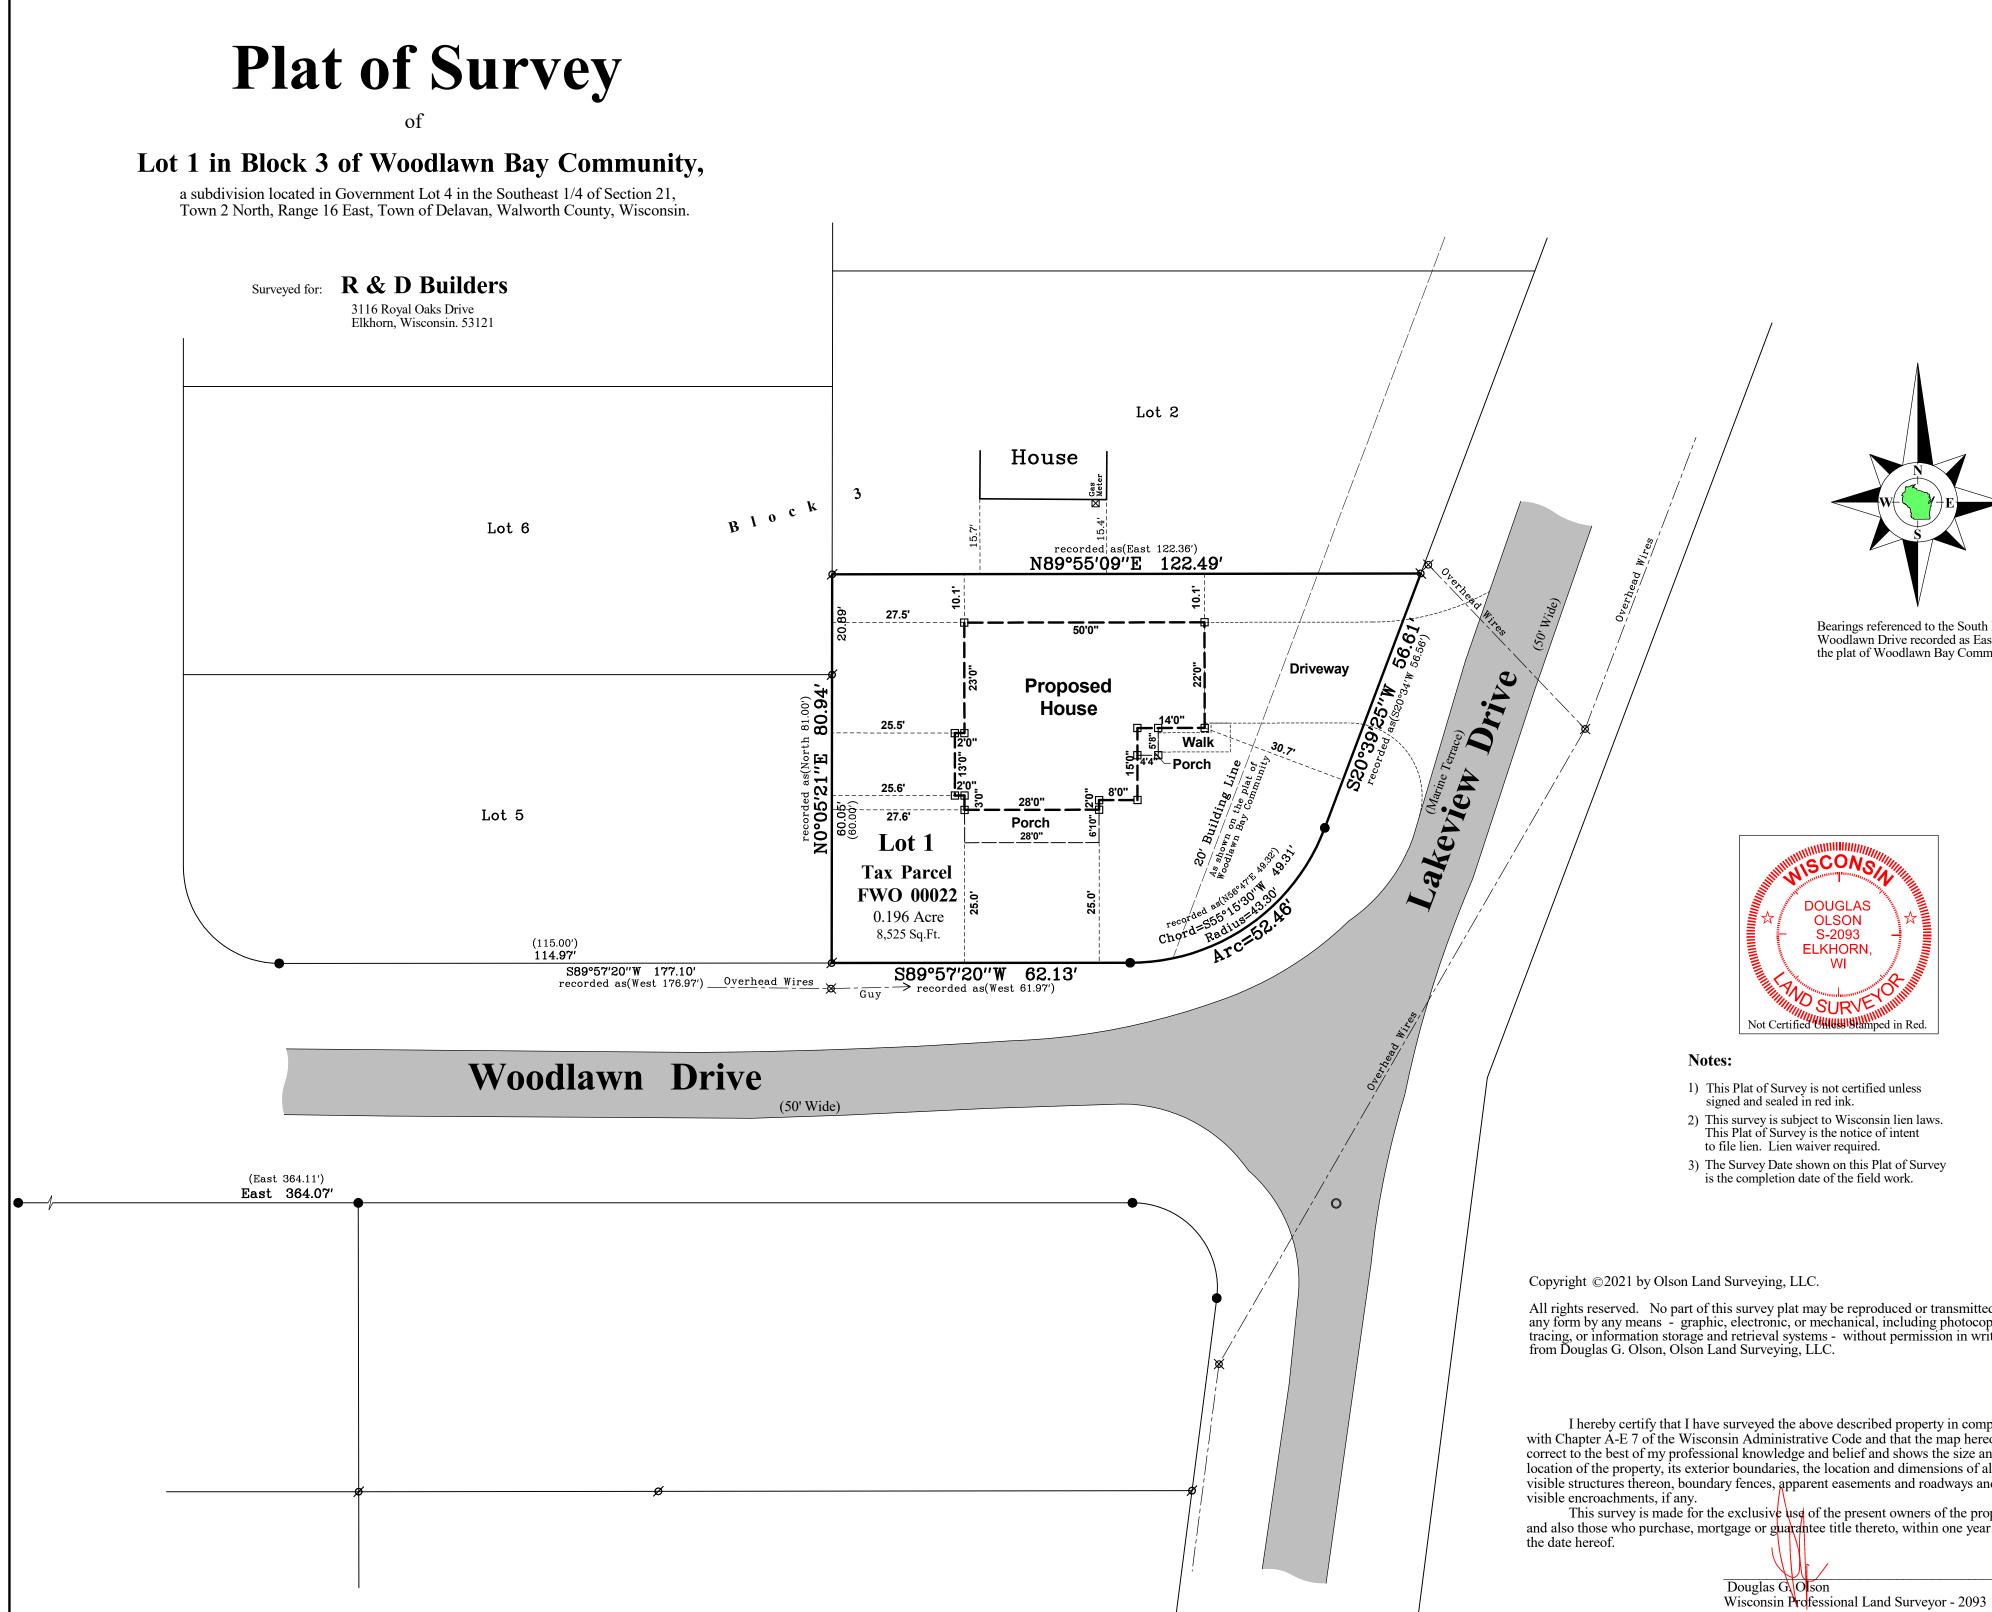

Bearings referenced to the South line of Woodlawn Drive recorded as East on the plat of Woodlawn Bay Community.

All rights reserved. No part of this survey plat may be reproduced or transmitted in any form by any means - graphic, electronic, or mechanical, including photocopying, tracing, or information storage and retrieval systems - without permission in writing from Douglas G. Olson, Olson Land Surveying, LLC.

I hereby certify that I have surveyed the above described property in compliance with Chapter A-E 7 of the Wisconsin Administrative Code and that the map hereon is correct to the best of my professional knowledge and belief and shows the size and location of the property, its exterior boundaries, the location and dimensions of all visible structures thereon, boundary fences, apparent easements and roadways and

This survey is made for the exclusive use of the present owners of the property, and also those who purchase, mortgage or guarantee title thereto, within one year from

|      |                      |                                                                         |                                  |                                                                       |                    | ⊕€                                                                  |
|------|----------------------|-------------------------------------------------------------------------|----------------------------------|-----------------------------------------------------------------------|--------------------|---------------------------------------------------------------------|
| 20   | Sheet 1 of 1 Sheets  | s N N N N N N N N N N N N N N N N N N N                                 |                                  |                                                                       | Scale in Feet      | Survey Date: January 26, 2021.<br>Revisions: No. 1 - Proposed House |
| 21   | Drawing Name:        | Found Iron Pipe Det Wood Stake East<br>Percorded Information 10-12-2021 |                                  | 45 South Wisconsin Street   F.O. Box 322<br>Elkhorn, Wisconsin. 53121 | 1'' = 20'          | No. Z – Froposed House<br>as staked 10–12–21                        |
| .000 | Job Reference Number | 1                                                                       | LAND SURVEYING, LLC              | Telephone: (262) 723-3434<br>Facsimile: (262) 723-8044                |                    |                                                                     |
| 5    | 2021.006             | II.                                                                     | Rural   Residential   Commercial | Email: doug@olsonsurveying.com<br>Website: www.olsonsurveying.com     | 0' 10' 20' 40' 60' | (                                                                   |